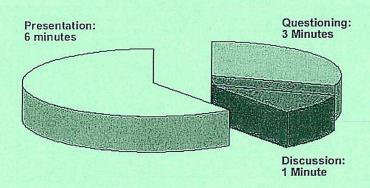

### How Time is Spent Teaching

Much of clinical teaching involves the learner interviewing and examining a patient, and then presenting the information to the preceptor. This strategy is common both in inpatient and community based settings. Studies have indicated that, on average, these interactions take approximately 10 minutes and the time is divided into several different activities. (See Figure 1.) Much of the time is taken up by the presentation of the patient by the learner. Additional time is spent in questioning and clarifying the content of the presentation. As a result, only about one minute of time is actually spent in discussion and teaching.