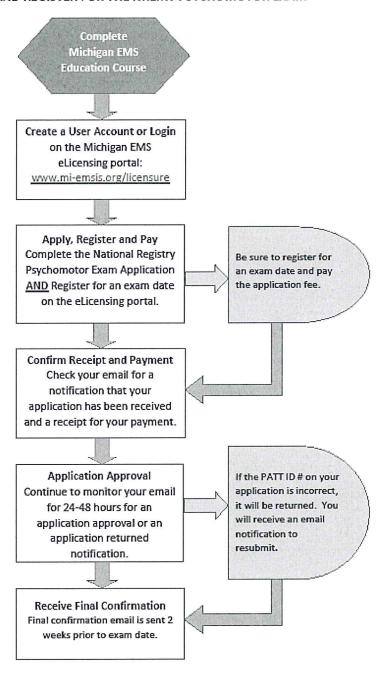

on | THE REAL PROPERTY. |
|-----------------------------------------------|---------------------|-------|--------------------|
| 975 tuition in 2017                           | Dan                 | S     | 2,400.00           |
| 6623 pay plus benefits                        | Marilyn             | S     | 3,200.00           |
| 300 marketing costs                           | Benefits            | S     | 1,023.00           |
| 6500 for total costs                          | Total Pay           | S     | 6,623.00           |
|                                               | Marketing           | S     | 300.00             |
|                                               | Total costs         | s     | 6,923.00           |





### HOW TO APPLY AND REGISTER FOR THE NREMT PSYCHOMOTOR EXAM





May 2019